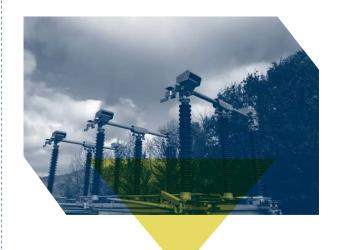

## RD145 -G 145 KV ROTATING DOUBLE BREAK DISCONNECTOR

▶ Excellence in Switching & Protection Engineering

- www.acrastyle.com
- www.sspower.com

Acrastyle Limited, United Kingdom, supplies complete ENA-approved 145kV-G, a global range of disconnector specially designed for use in the United Kingdom and Ireland. Highly reliable and energy efficient disconnector to meet the requirements of different sites and network conditions.

- 'Double break, centre rotate' design disconnector
- Manual and Motor operated disconnectors
- Mechanical, electrical and 'Fortress' interlocks provided
- Supporting structure can additionally be supplied with the Disconnector
- Modular design to increase efficiency and reduce cost
- Designed with a unique 'turn and twist' movement to provide strong contact pressure, fault withstand and a self-cleaning action
- Sophisticated design to deliver a low operating torque movement

- Strong and positive contact closure and release
- ▶ Three phases mechanically coupled to open and close together
- Provision for earth switches on one, both or neither side, with manual or motor driven operation
- ▶ Line discharging and bus transfer contacts can be provided
- Provision of ice shields to prevent ice formation
- ▶ Operates at ambient temperatures from -50 to +55°C
- Completed Type Test Reports from CERDA, CPRI and other reputed Laboratories
- ▶ Better performance and smooth operation