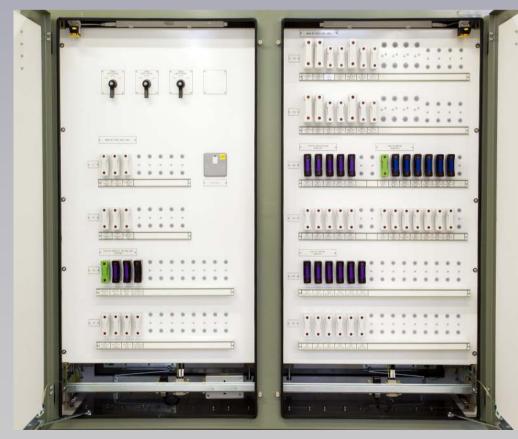

#### Right

Stainless Steel Liquid Neutral Earthing Resistor.

These LNERs range from 6.6kV up to and including 33kV 2500A in both mild steel & stainless