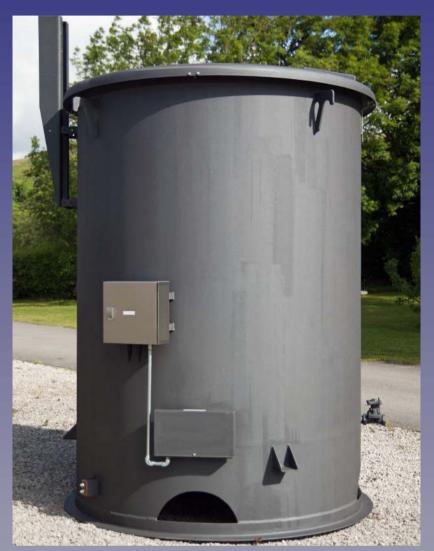

## Left

### Outdoor Stainless Steel Supplies/Marshalling Kiosk.

Single and double bay (AC/DC) versions available finished in natural brushed stainless steel or painted externally to any colour. Internally painted anticondensation white as standard, anti-condensation

heaters and cubicle illumination also fitted as standard.