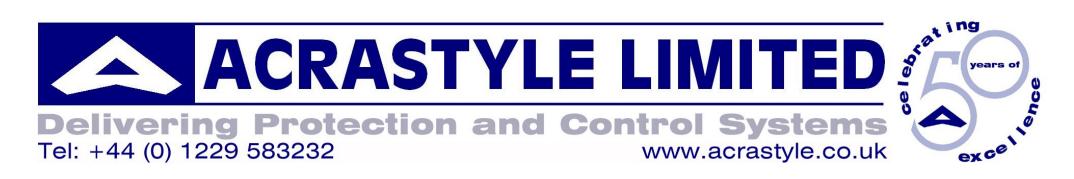

# Outdoor equipment



# **Above** *Mild Steel Liquid Neutral Earthing Resistor.*

#### Right

Stainless Steel Liquid Neutral Earthing Resistor.

These LNERs range from 6.6kV up to and including 33kV 2500A in both mild steel & stainless





## Left

### Outdoor Stainless Steel Supplies/Marshalling Kiosk.

Single and double bay (AC/DC) versions available finished in natural brushed stainless steel or painted externally to any colour. Internally painted anticondensation white as standard, anti-condensation

heaters and cubicle illumination also fitted as standard.

#### Fuse plates manufactured to suit individual site requirements

# www.acrastyle.co.uk